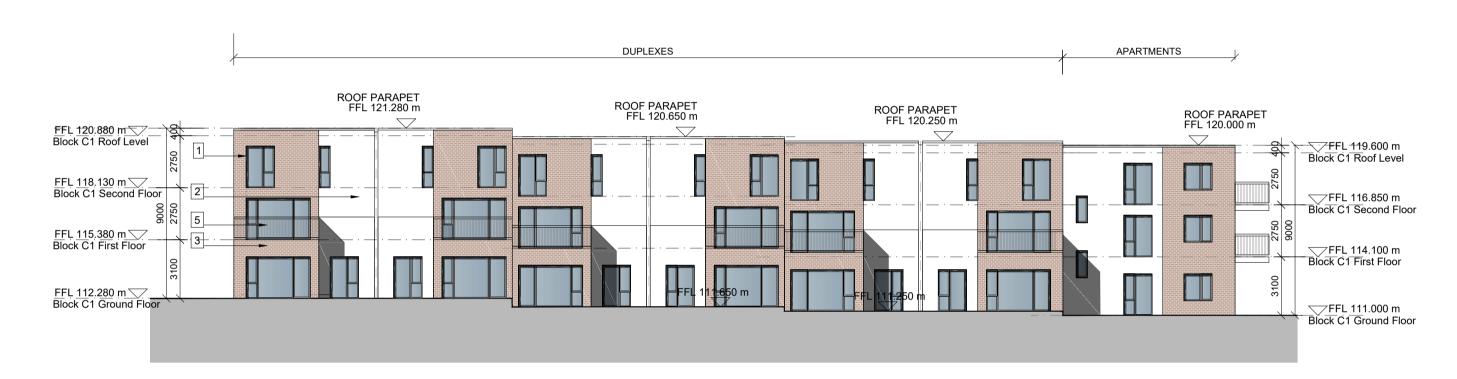

## BLOCK C1 - EAST ELEVATION SCALE 1:200

BLOCK C1 - WEST ELEVATION SCALE 1:200

FFL 112.280 m

FFL 118.130 m

Block C1 Second Floor

FFL 112.280 m

Block C1 Ground Floor

BLOCK C1 - SOUTH ELEVATION SCALE 1:200