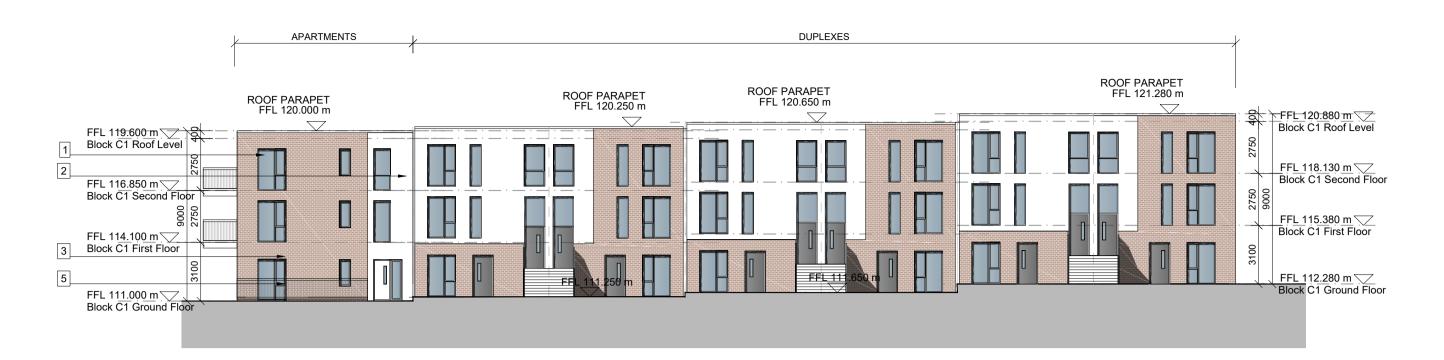

## BLOCK C1 - EAST ELEVATION SCALE 1:200

BLOCK C1 - WEST ELEVATION SCALE 1:200

FFL 112.280 m

FFL 118.130 m

Block C1 Second Floor

FFL 112.280 m

Block C1 Ground Floor

BLOCK C1 - SOUTH ELEVATION SCALE 1:200